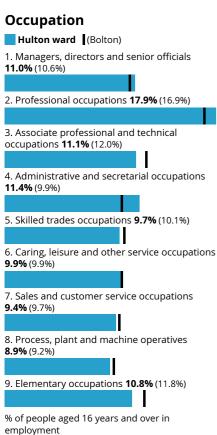

rried or still legally in a civil partnership 2.4% (2.4%)

Divorced or civil partnership dissolved 7.8% (9.1%)

Widowed or surviving civil partnership partner 6.2% (6.4%)

% of people aged 16 years and over

### **Country of birth**

Hulton ward (Bolton)

Born in the UK 81.2% (83.1%)

Born outside the UK 18.8% (16.9%)

% of all people

## **Passports held**

Hulton ward (Bolton)

UK passport **78.3%** (77.6%)

Non-UK passport 9.2% (8.6%)

No passport held **12.5%** (13.8%)

% of all people

# Length of residence in the UK

Hulton ward (Bolton)

Born in the UK 81.2% (83.1%)

10 years or more **9.7%** (9.2%)

5 years or more, but less than 10 years **3.3%** (3.0%)

2 years or more, but less than 5 years 3.2% (2.7%)

Less than 2 years 2.5% (1.9%)

% of all people



































Hours per week worked

Hulton ward (Bolton)

# Highest level of qualification Hulton ward (Bolton) No qualifications 21.9% (22.6%) Level 1, 2 or 3 qualifications 39.6% (41.0%) Apprenticeship 6.3% (6.2%) Level 4 qualifications and above 29.1% (27.4%) Other qualifications 3.1% (2.8%) % of people aged 16 years and over

Source: Office for National Statistics - Census 2021

# Schoolchildren and full-time students

Hulton ward (Bolton)

Student **23.1%** (22.4%)

Not a student **76.9%** (77.6%)

% of people aged five years and over