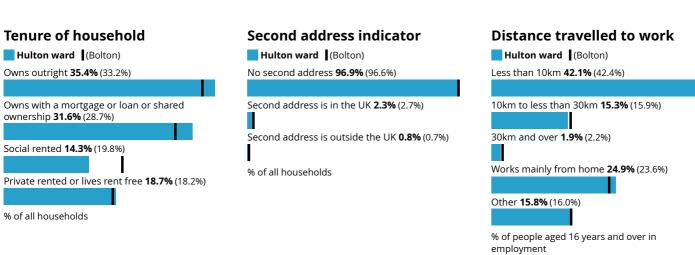

gally married or still legally in a civil partnership 2.4% (2.4%)

Divorced or civil partnership dissolved 7.8% (9.1%)

Widowed or surviving civil partnership partner 6.2% (6.4%)

% of people aged 16 years and over

### **Country of birth**

Hulton ward (Bolton)

Born in the UK 81.2% (83.1%)

Born outside the UK 18.8% (16.9%)

% of all people

## **Passports held**

Hulton ward (Bolton)

UK passport **78.3%** (77.6%)

Non-UK passport 9.2% (8.6%)

No passport held **12.5%** (13.8%)

% of all people

# Length of residence in the UK

Hulton ward (Bolton)

Born in the UK 81.2% (83.1%)

10 years or more **9.7%** (9.2%)

5 years or more, but less than 10 years **3.3%** (3.0%)

2 years or more, but less than 5 years 3.2% (2.7%)

Less than 2 years 2.5% (1.9%)

% of all people



































Hours per week worked

Hulton ward (Bolton)

# Highest level of qualification Hulton ward (Bolton) No qualifications 21.9% (22.6%) Level 1, 2 or 3 qualifications 39.6% (41.0%) Apprenticeship 6.3% (6.2%) Level 4 qualifications and above 29.1% (27.4%) Other qualifications 3.1% (2.8%) % of people aged 16 years and over

Source: Office for National Statistics - Census 2021

# Schoolchildren and full-time students

Hulton ward (Bolton)

Student **23.1%** (22.4%)

Not a student **76.9%** (77.6%)

% of people aged five years and over