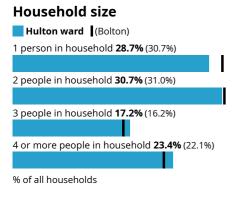

#### **Number of households**

5,900

118,800 households in Bolton

Rounded to the nearest 100 households