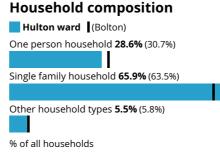

#### **Number of households**

5,900

118,800 households in Bolton

Rounded to the nearest 100 households