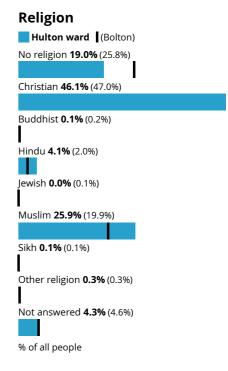

t still legally married or still legally in a civil partnership 2.4% (2.4%)

Divorced or civil partnership dissolved 7.8% (9.1%)

Widowed or surviving civil partnership partner 6.2% (6.4%)

% of people aged 16 years and over

### **Country of birth**

Hulton ward (Bolton)

Born in the UK 81.2% (83.1%)

Born outside the UK 18.8% (16.9%)

% of all people

## **Passports held**

Hulton ward (Bolton)

UK passport **78.3%** (77.6%)

Non-UK passport 9.2% (8.6%)

No passport held **12.5%** (13.8%)

% of all people

# Length of residence in the UK

Hulton ward (Bolton)

Born in the UK 81.2% (83.1%)

10 years or more **9.7%** (9.2%)

5 years or more, but less than 10 years **3.3%** (3.0%)

2 years or more, but less than 5 years 3.2% (2.7%)

Less than 2 years 2.5% (1.9%)

% of all people



































Hours per week worked

Hulton ward (Bolton)

# Highest level of qualification Hulton ward (Bolton) No qualifications 21.9% (22.6%) Level 1, 2 or 3 qualifications 39.6% (41.0%) Apprenticeship 6.3% (6.2%) Level 4 qualifications and above 29.1% (27.4%) Other qualifications 3.1% (2.8%) % of people aged 16 years and over

Source: Office for National Statistics - Census 2021

# Schoolchildren and full-time students

Hulton ward (Bolton)

Student **23.1%** (22.4%)

Not a student **76.9%** (77.6%)

% of people aged five years and over