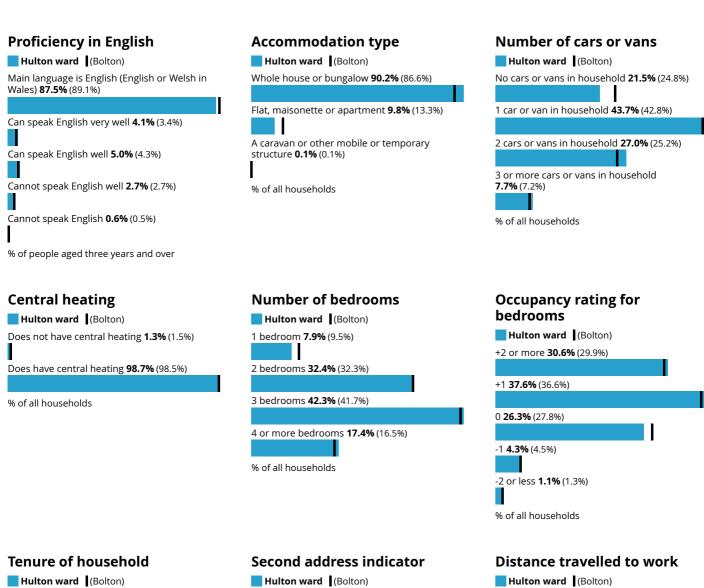

legally married or still legally in a civil partnership 2.4% (2.4%)

Divorced or civil partnership dissolved 7.8% (9.1%)

Widowed or surviving civil partnership partner 6.2% (6.4%)

% of people aged 16 years and over

### **Country of birth**

Hulton ward (Bolton)

Born in the UK 81.2% (83.1%)

Born outside the UK 18.8% (16.9%)

% of all people

## **Passports held**

Hulton ward (Bolton)

UK passport **78.3%** (77.6%)

Non-UK passport 9.2% (8.6%)

No passport held **12.5%** (13.8%)

% of all people

# Length of residence in the UK

Hulton ward (Bolton)

Born in the UK 81.2% (83.1%)

10 years or more **9.7%** (9.2%)

5 years or more, but less than 10 years **3.3%** (3.0%)

2 years or more, but less than 5 years 3.2% (2.7%)

Less than 2 years 2.5% (1.9%)

% of all people



































Hours per week worked

Hulton ward (Bolton)

# Highest level of qualification Hulton ward (Bolton) No qualifications 21.9% (22.6%) Level 1, 2 or 3 qualifications 39.6% (41.0%) Apprenticeship 6.3% (6.2%) Level 4 qualifications and above 29.1% (27.4%) Other qualifications 3.1% (2.8%) % of people aged 16 years and over

Source: Office for National Statistics - Census 2021

# Schoolchildren and full-time students

Hulton ward (Bolton)

Student **23.1%** (22.4%)

Not a student **76.9%** (77.6%)

% of people aged five years and over