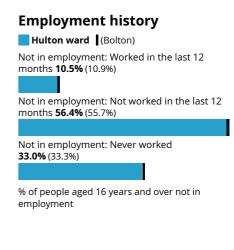

married or still legally in a civil partnership 2.4% (2.4%)

Divorced or civil partnership dissolved 7.8% (9.1%)

Widowed or surviving civil partnership partner 6.2% (6.4%)

% of people aged 16 years and over

### **Country of birth**

Hulton ward (Bolton)

Born in the UK 81.2% (83.1%)

Born outside the UK 18.8% (16.9%)

% of all people

## **Passports held**

Hulton ward (Bolton)

UK passport **78.3%** (77.6%)

Non-UK passport 9.2% (8.6%)

No passport held **12.5%** (13.8%)

% of all people

# Length of residence in the UK

Hulton ward (Bolton)

Born in the UK 81.2% (83.1%)

10 years or more **9.7%** (9.2%)

5 years or more, but less than 10 years **3.3%** (3.0%)

2 years or more, but less than 5 years 3.2% (2.7%)

Less than 2 years 2.5% (1.9%)

% of all people



































Hours per week worked

Hulton ward (Bolton)

# Highest level of qualification Hulton ward (Bolton) No qualifications 21.9% (22.6%) Level 1, 2 or 3 qualifications 39.6% (41.0%) Apprenticeship 6.3% (6.2%) Level 4 qualifications and above 29.1% (27.4%) Other qualifications 3.1% (2.8%) % of people aged 16 years and over

Source: Office for National Statistics - Census 2021

# Schoolchildren and full-time students

Hulton ward (Bolton)

Student **23.1%** (22.4%)

Not a student **76.9%** (77.6%)

% of people aged five years and over