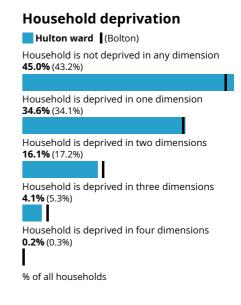

ed, but still legally married or still legally in a civil partnership 2.4% (2.4%)

Divorced or civil partnership dissolved 7.8% (9.1%)

Widowed or surviving civil partnership partner 6.2% (6.4%)

% of people aged 16 years and over

### **Country of birth**

Hulton ward (Bolton)

Born in the UK 81.2% (83.1%)

Born outside the UK 18.8% (16.9%)

% of all people

## **Passports held**

Hulton ward (Bolton)

UK passport **78.3%** (77.6%)

Non-UK passport 9.2% (8.6%)

No passport held **12.5%** (13.8%)

% of all people

# Length of residence in the UK

Hulton ward (Bolton)

Born in the UK 81.2% (83.1%)

10 years or more **9.7%** (9.2%)

5 years or more, but less than 10 years **3.3%** (3.0%)

2 years or more, but less than 5 years 3.2% (2.7%)

Less than 2 years 2.5% (1.9%)

% of all people



































Hours per week worked

Hulton ward (Bolton)

# Highest level of qualification Hulton ward (Bolton) No qualifications 21.9% (22.6%) Level 1, 2 or 3 qualifications 39.6% (41.0%) Apprenticeship 6.3% (6.2%) Level 4 qualifications and above 29.1% (27.4%) Other qualifications 3.1% (2.8%) % of people aged 16 years and over

Source: Office for National Statistics - Census 2021

# Schoolchildren and full-time students

Hulton ward (Bolton)

Student **23.1%** (22.4%)

Not a student **76.9%** (77.6%)

% of people aged five years and over