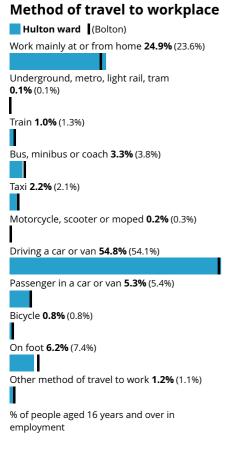

lly married or still legally in a civil partnership 2.4% (2.4%)

Divorced or civil partnership dissolved 7.8% (9.1%)

Widowed or surviving civil partnership partner 6.2% (6.4%)

% of people aged 16 years and over

### **Country of birth**

Hulton ward (Bolton)

Born in the UK 81.2% (83.1%)

Born outside the UK 18.8% (16.9%)

% of all people

## **Passports held**

Hulton ward (Bolton)

UK passport **78.3%** (77.6%)

Non-UK passport 9.2% (8.6%)

No passport held **12.5%** (13.8%)

% of all people

# Length of residence in the UK

Hulton ward (Bolton)

Born in the UK 81.2% (83.1%)

10 years or more **9.7%** (9.2%)

5 years or more, but less than 10 years **3.3%** (3.0%)

2 years or more, but less than 5 years 3.2% (2.7%)

Less than 2 years 2.5% (1.9%)

% of all people



































Hours per week worked

Hulton ward (Bolton)

# Highest level of qualification Hulton ward (Bolton) No qualifications 21.9% (22.6%) Level 1, 2 or 3 qualifications 39.6% (41.0%) Apprenticeship 6.3% (6.2%) Level 4 qualifications and above 29.1% (27.4%) Other qualifications 3.1% (2.8%) % of people aged 16 years and over

Source: Office for National Statistics - Census 2021

# Schoolchildren and full-time students

Hulton ward (Bolton)

Student **23.1%** (22.4%)

Not a student **76.9%** (77.6%)

% of people aged five years and over