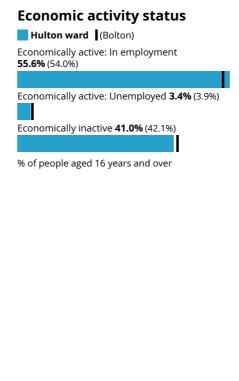

y married or still legally in a civil partnership 2.4% (2.4%)

Divorced or civil partnership dissolved 7.8% (9.1%)

Widowed or surviving civil partnership partner 6.2% (6.4%)

% of people aged 16 years and over

### **Country of birth**

Hulton ward (Bolton)

Born in the UK 81.2% (83.1%)

Born outside the UK 18.8% (16.9%)

% of all people

## **Passports held**

Hulton ward (Bolton)

UK passport **78.3%** (77.6%)

Non-UK passport 9.2% (8.6%)

No passport held **12.5%** (13.8%)

% of all people

# Length of residence in the UK

Hulton ward (Bolton)

Born in the UK 81.2% (83.1%)

10 years or more **9.7%** (9.2%)

5 years or more, but less than 10 years **3.3%** (3.0%)

2 years or more, but less than 5 years 3.2% (2.7%)

Less than 2 years 2.5% (1.9%)

% of all people



































Hours per week worked

Hulton ward (Bolton)

# Highest level of qualification Hulton ward (Bolton) No qualifications 21.9% (22.6%) Level 1, 2 or 3 qualifications 39.6% (41.0%) Apprenticeship 6.3% (6.2%) Level 4 qualifications and above 29.1% (27.4%) Other qualifications 3.1% (2.8%) % of people aged 16 years and over

Source: Office for National Statistics - Census 2021

# Schoolchildren and full-time students

Hulton ward (Bolton)

Student **23.1%** (22.4%)

Not a student **76.9%** (77.6%)

% of people aged five years and over