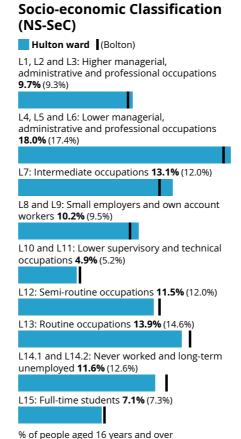

ied or still legally in a civil partnership 2.4% (2.4%)

Divorced or civil partnership dissolved 7.8% (9.1%)

Widowed or surviving civil partnership partner 6.2% (6.4%)

% of people aged 16 years and over

### **Country of birth**

Hulton ward (Bolton)

Born in the UK 81.2% (83.1%)

Born outside the UK 18.8% (16.9%)

% of all people

## **Passports held**

Hulton ward (Bolton)

UK passport **78.3%** (77.6%)

Non-UK passport 9.2% (8.6%)

No passport held **12.5%** (13.8%)

% of all people

# Length of residence in the UK

Hulton ward (Bolton)

Born in the UK 81.2% (83.1%)

10 years or more **9.7%** (9.2%)

5 years or more, but less than 10 years **3.3%** (3.0%)

2 years or more, but less than 5 years 3.2% (2.7%)

Less than 2 years 2.5% (1.9%)

% of all people



































Hours per week worked

Hulton ward (Bolton)

# Highest level of qualification Hulton ward (Bolton) No qualifications 21.9% (22.6%) Level 1, 2 or 3 qualifications 39.6% (41.0%) Apprenticeship 6.3% (6.2%) Level 4 qualifications and above 29.1% (27.4%) Other qualifications 3.1% (2.8%) % of people aged 16 years and over

Source: Office for National Statistics - Census 2021

# Schoolchildren and full-time students

Hulton ward (Bolton)

Student **23.1%** (22.4%)

Not a student **76.9%** (77.6%)

% of people aged five years and over