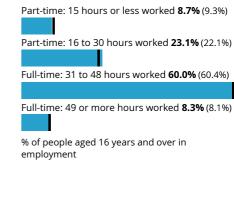

Less than 2 years 2.5% (1.9%)

% of all people

Hours per week worked

Hulton ward (Bolton)