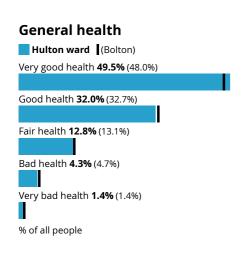

still legally married or still legally in a civil partnership 2.4% (2.4%)

Divorced or civil partnership dissolved 7.8% (9.1%)

Widowed or surviving civil partnership partner 6.2% (6.4%)

% of people aged 16 years and over

### **Country of birth**

Hulton ward (Bolton)

Born in the UK 81.2% (83.1%)

Born outside the UK 18.8% (16.9%)

% of all people

## **Passports held**

Hulton ward (Bolton)

UK passport **78.3%** (77.6%)

Non-UK passport 9.2% (8.6%)

No passport held **12.5%** (13.8%)

% of all people

# Length of residence in the UK

Hulton ward (Bolton)

Born in the UK 81.2% (83.1%)

10 years or more **9.7%** (9.2%)

5 years or more, but less than 10 years **3.3%** (3.0%)

2 years or more, but less than 5 years 3.2% (2.7%)

Less than 2 years 2.5% (1.9%)

% of all people



































Hours per week worked

Hulton ward (Bolton)

# Highest level of qualification Hulton ward (Bolton) No qualifications 21.9% (22.6%) Level 1, 2 or 3 qualifications 39.6% (41.0%) Apprenticeship 6.3% (6.2%) Level 4 qualifications and above 29.1% (27.4%) Other qualifications 3.1% (2.8%) % of people aged 16 years and over

Source: Office for National Statistics - Census 2021

# Schoolchildren and full-time students

Hulton ward (Bolton)

Student **23.1%** (22.4%)

Not a student **76.9%** (77.6%)

% of people aged five years and over