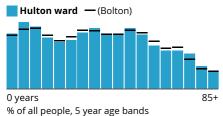

# **Hulton ward**

#### Area map



# **Population**

15,100

296,000 people in Bolton

Rounded to the nearest 100 people

#### **Number of households**

5,900

118,800 households in Bolton

Rounded to the nearest 100 households

# Age profile



#### Sex

Hulton ward (Bolton)

Female 50.7% (50.7%)

Male **49.3%** (49.3%)

% of all people

#### Legal partnership status

Hulton ward (Bolton)

Never married and never registered a civil partnership 33.1% (36.6%)

Married or in a registered civil partnership **50.5%** (45.6%)

Separated, but still legally married or still legally in a civil partnership 2.4% (2.4%)

Divorced or civil partnership dissolved 7.8% (9.1%)

Widowed or surviving civil partnership partner 6.2% (6.4%)

% of people aged 16 years and over

### **Country of birth**

Hulton ward (Bolton)

Born in the UK 81.2% (83.1%)

Born outside the UK 18.8% (16.9%)

% of all people

## **Passports held**

Hulton ward (Bolton)

UK passport **78.3%** (77.6%)

Non-UK passport 9.2% (8.6%)

No passport held **12.5%** (13.8%)

% of a