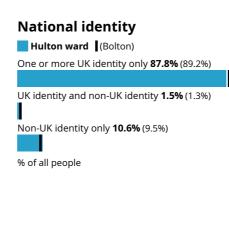

but still legally married or still legally in a civil partnership 2.4% (2.4%)

Divorced or civil partnership dissolved 7.8% (9.1%)

Widowed or surviving civil partnership partner 6.2% (6.4%)

% of people aged 16 years and over

### **Country of birth**

Hulton ward (Bolton)

Born in the UK 81.2% (83.1%)

Born outside the UK 18.8% (16.9%)

% of all people

## **Passports held**

Hulton ward (Bolton)

UK passport **78.3%** (77.6%)

Non-UK passport 9.2% (8.6%)

No passport held **12.5%** (13.8%)

% of all people

# Length of residence in the UK

Hulton ward (Bolton)

Born in the UK 81.2% (83.1%)

10 years or more **9.7%** (9.2%)

5 years or more, but less than 10 years **3.3%** (3.0%)

2 years or more, but less than 5 years 3.2% (2.7%)

Less than 2 years 2.5% (1.9%)

% of all people



































Hours per week worked

Hulton ward (Bolton)

# Highest level of qualification Hulton ward (Bolton) No qualifications 21.9% (22.6%) Level 1, 2 or 3 qualifications 39.6% (41.0%) Apprenticeship 6.3% (6.2%) Level 4 qualifications and above 29.1% (27.4%) Other qualifications 3.1% (2.8%) % of people aged 16 years and over

Source: Office for National Statistics - Census 2021

# Schoolchildren and full-time students

Hulton ward (Bolton)

Student **23.1%** (22.4%)

Not a student **76.9%** (77.6%)

% of people aged five years and over