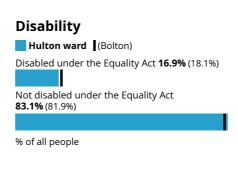

ill legally married or still legally in a civil partnership 2.4% (2.4%)

Divorced or civil partnership dissolved 7.8% (9.1%)

Widowed or surviving civil partnership partner 6.2% (6.4%)

% of people aged 16 years and over

### **Country of birth**

Hulton ward (Bolton)

Born in the UK 81.2% (83.1%)

Born outside the UK 18.8% (16.9%)

% of all people

## **Passports held**

Hulton ward (Bolton)

UK passport **78.3%** (77.6%)

Non-UK passport 9.2% (8.6%)

No passport held **12.5%** (13.8%)

% of all people

# Length of residence in the UK

Hulton ward (Bolton)

Born in the UK 81.2% (83.1%)

10 years or more **9.7%** (9.2%)

5 years or more, but less than 10 years **3.3%** (3.0%)

2 years or more, but less than 5 years 3.2% (2.7%)

Less than 2 years 2.5% (1.9%)

% of all people



































Hours per week worked

Hulton ward (Bolton)

# Highest level of qualification Hulton ward (Bolton) No qualifications 21.9% (22.6%) Level 1, 2 or 3 qualifications 39.6% (41.0%) Apprenticeship 6.3% (6.2%) Level 4 qualifications and above 29.1% (27.4%) Other qualifications 3.1% (2.8%) % of people aged 16 years and over

Source: Office for National Statistics - Census 2021

# Schoolchildren and full-time students

Hulton ward (Bolton)

Student **23.1%** (22.4%)

Not a student **76.9%** (77.6%)

% of people aged five years and over