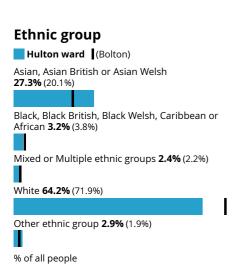

, but still legally married or still legally in a civil partnership 2.4% (2.4%)

Divorced or civil partnership dissolved 7.8% (9.1%)

Widowed or surviving civil partnership partner 6.2% (6.4%)

% of people aged 16 years and over

### **Country of birth**

Hulton ward (Bolton)

Born in the UK 81.2% (83.1%)

Born outside the UK 18.8% (16.9%)

% of all people

## **Passports held**

Hulton ward (Bolton)

UK passport **78.3%** (77.6%)

Non-UK passport 9.2% (8.6%)

No passport held **12.5%** (13.8%)

% of all people

# Length of residence in the UK

Hulton ward (Bolton)

Born in the UK 81.2% (83.1%)

10 years or more **9.7%** (9.2%)

5 years or more, but less than 10 years **3.3%** (3.0%)

2 years or more, but less than 5 years 3.2% (2.7%)

Less than 2 years 2.5% (1.9%)

% of all people



































Hours per week worked

Hulton ward (Bolton)

# Highest level of qualification Hulton ward (Bolton) No qualifications 21.9% (22.6%) Level 1, 2 or 3 qualifications 39.6% (41.0%) Apprenticeship 6.3% (6.2%) Level 4 qualifications and above 29.1% (27.4%) Other qualifications 3.1% (2.8%) % of people aged 16 years and over

Source: Office for National Statistics - Census 2021

# Schoolchildren and full-time students

Hulton ward (Bolton)

Student **23.1%** (22.4%)

Not a student **76.9%** (77.6%)

% of people aged five years and over