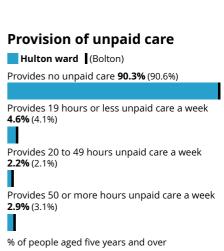

l legally married or still legally in a civil partnership 2.4% (2.4%)

Divorced or civil partnership dissolved 7.8% (9.1%)

Widowed or surviving civil partnership partner 6.2% (6.4%)

% of people aged 16 years and over

### **Country of birth**

Hulton ward (Bolton)

Born in the UK 81.2% (83.1%)

Born outside the UK 18.8% (16.9%)

% of all people

## **Passports held**

Hulton ward (Bolton)

UK passport **78.3%** (77.6%)

Non-UK passport 9.2% (8.6%)

No passport held **12.5%** (13.8%)

% of all people

# Length of residence in the UK

Hulton ward (Bolton)

Born in the UK 81.2% (83.1%)

10 years or more **9.7%** (9.2%)

5 years or more, but less than 10 years **3.3%** (3.0%)

2 years or more, but less than 5 years 3.2% (2.7%)

Less than 2 years 2.5% (1.9%)

% of all people



































Hours per week worked

Hulton ward (Bolton)

# Highest level of qualification Hulton ward (Bolton) No qualifications 21.9% (22.6%) Level 1, 2 or 3 qualifications 39.6% (41.0%) Apprenticeship 6.3% (6.2%) Level 4 qualifications and above 29.1% (27.4%) Other qualifications 3.1% (2.8%) % of people aged 16 years and over

Source: Office for National Statistics - Census 2021

# Schoolchildren and full-time students

Hulton ward (Bolton)

Student **23.1%** (22.4%)

Not a student **76.9%** (77.6%)

% of people aged five years and over