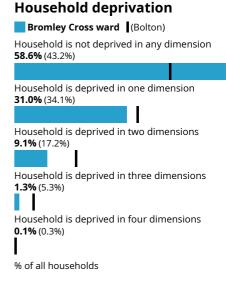

but still legally married or still legally in a civil partnership 1.9% (2.4%)

Divorced or civil partnership dissolved 9.2% (9.1%)

Widowed or surviving civil partnership partner 6.7% (6.4%)

% of people aged 16 years and over

## **Country of birth**

Bromley Cross ward (Bolton)

Born in the UK 96.7% (83.1%)

Born outside the UK **3.3%** (16.9%)

% of all people

Bromley Cross ward (Bolton)

UK passport 90.2% (77.6%)

**Passports held** 

Non-UK passport 1.5% (8.6%)

No passport held **8.4%** (13.8%)

% of all people

# Length of residence in the UK

Bromley Cross ward (Bolton)

Born in the UK 96.8% (83.1%)

10 years or more **2.5%** (9.2%)

5 years or more, but less than 10 years **0.4%** (3.0%)

2 years or more, but less than 5 years

Less than 2 years 0.2% (1.9%)

% of all people

































employment





# Highest level of qualification Bromley Cross ward (Bolton) No qualifications 12.1% (22.6%) Level 1, 2 or 3 qualifications 39.9% (41.0%) Apprenticeship 6.5% (6.2%) Level 4 qualifications and above 39.7% (27.4%) Other qualifications 1.9% (2.8%) % of people aged 16 years and over

Source: Office for National Statistics - Census 2021