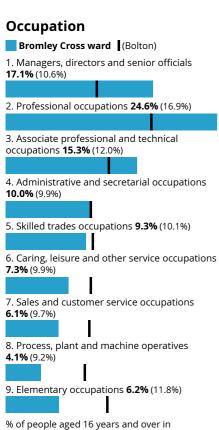

or still legally in a civil partnership 1.9% (2.4%)

Divorced or civil partnership dissolved 9.2% (9.1%)

Widowed or surviving civil partnership partner 6.7% (6.4%)

% of people aged 16 years and over

## **Country of birth**

Bromley Cross ward (Bolton)

Born in the UK 96.7% (83.1%)

Born outside the UK **3.3%** (16.9%)

% of all people

Bromley Cross ward (Bolton)

UK passport 90.2% (77.6%)

**Passports held** 

Non-UK passport 1.5% (8.6%)

No passport held **8.4%** (13.8%)

% of all people

# Length of residence in the UK

Bromley Cross ward (Bolton)

Born in the UK 96.8% (83.1%)

10 years or more **2.5%** (9.2%)

5 years or more, but less than 10 years **0.4%** (3.0%)

2 years or more, but less than 5 years

Less than 2 years 0.2% (1.9%)

% of all people

































employment





# Highest level of qualification Bromley Cross ward (Bolton) No qualifications 12.1% (22.6%) Level 1, 2 or 3 qualifications 39.9% (41.0%) Apprenticeship 6.5% (6.2%) Level 4 qualifications and above 39.7% (27.4%) Other qualifications 1.9% (2.8%) % of people aged 16 years and over

Source: Office for National Statistics - Census 2021