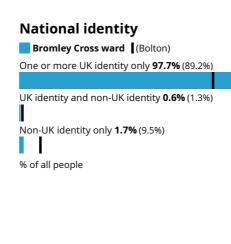

still legally married or still legally in a civil partnership 1.9% (2.4%)

Divorced or civil partnership dissolved 9.2% (9.1%)

Widowed or surviving civil partnership partner 6.7% (6.4%)

% of people aged 16 years and over

## **Country of birth**

Bromley Cross ward (Bolton)

Born in the UK 96.7% (83.1%)

Born outside the UK **3.3%** (16.9%)

% of all people

Bromley Cross ward (Bolton)

UK passport 90.2% (77.6%)

**Passports held** 

Non-UK passport 1.5% (8.6%)

No passport held **8.4%** (13.8%)

% of all people

# Length of residence in the UK

Bromley Cross ward (Bolton)

Born in the UK 96.8% (83.1%)

10 years or more **2.5%** (9.2%)

5 years or more, but less than 10 years **0.4%** (3.0%)

2 years or more, but less than 5 years

Less than 2 years 0.2% (1.9%)

% of all people

































employment





# Highest level of qualification Bromley Cross ward (Bolton) No qualifications 12.1% (22.6%) Level 1, 2 or 3 qualifications 39.9% (41.0%) Apprenticeship 6.5% (6.2%) Level 4 qualifications and above 39.7% (27.4%) Other qualifications 1.9% (2.8%) % of people aged 16 years and over

Source: Office for National Statistics - Census 2021