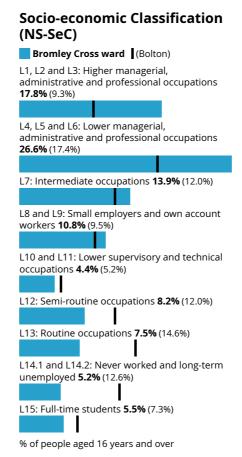

ly in a civil partnership 1.9% (2.4%)

Divorced or civil partnership dissolved 9.2% (9.1%)

Widowed or surviving civil partnership partner 6.7% (6.4%)

% of people aged 16 years and over

## **Country of birth**

Bromley Cross ward (Bolton)

Born in the UK 96.7% (83.1%)

Born outside the UK **3.3%** (16.9%)

% of all people

Bromley Cross ward (Bolton)

UK passport 90.2% (77.6%)

**Passports held** 

Non-UK passport 1.5% (8.6%)

No passport held **8.4%** (13.8%)

% of all people

# Length of residence in the UK

Bromley Cross ward (Bolton)

Born in the UK 96.8% (83.1%)

10 years or more **2.5%** (9.2%)

5 years or more, but less than 10 years **0.4%** (3.0%)

2 years or more, but less than 5 years

Less than 2 years 0.2% (1.9%)

% of all people

































employment





# Highest level of qualification Bromley Cross ward (Bolton) No qualifications 12.1% (22.6%) Level 1, 2 or 3 qualifications 39.9% (41.0%) Apprenticeship 6.5% (6.2%) Level 4 qualifications and above 39.7% (27.4%) Other qualifications 1.9% (2.8%) % of people aged 16 years and over

Source: Office for National Statistics - Census 2021