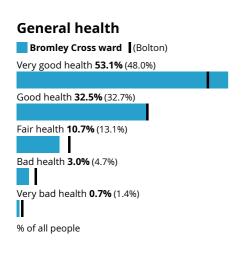

l legally married or still legally in a civil partnership 1.9% (2.4%)

Divorced or civil partnership dissolved 9.2% (9.1%)

Widowed or surviving civil partnership partner 6.7% (6.4%)

% of people aged 16 years and over

## **Country of birth**

Bromley Cross ward (Bolton)

Born in the UK 96.7% (83.1%)

Born outside the UK **3.3%** (16.9%)

% of all people

Bromley Cross ward (Bolton)

UK passport 90.2% (77.6%)

**Passports held** 

Non-UK passport 1.5% (8.6%)

No passport held **8.4%** (13.8%)

% of all people

# Length of residence in the UK

Bromley Cross ward (Bolton)

Born in the UK 96.8% (83.1%)

10 years or more **2.5%** (9.2%)

5 years or more, but less than 10 years **0.4%** (3.0%)

2 years or more, but less than 5 years

Less than 2 years 0.2% (1.9%)

% of all people

































employment





# Highest level of qualification Bromley Cross ward (Bolton) No qualifications 12.1% (22.6%) Level 1, 2 or 3 qualifications 39.9% (41.0%) Apprenticeship 6.5% (6.2%) Level 4 qualifications and above 39.7% (27.4%) Other qualifications 1.9% (2.8%) % of people aged 16 years and over

Source: Office for National Statistics - Census 2021