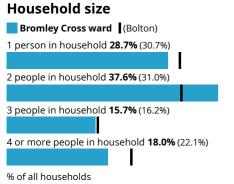

### **Number of households**

5,600

118,800 households in Bolton

Rounded to the nearest 100 households