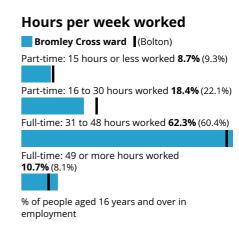

in a civil partnership 1.9% (2.4%)

Divorced or civil partnership dissolved 9.2% (9.1%)

Widowed or surviving civil partnership partner 6.7% (6.4%)

% of people aged 16 years and over

## **Country of birth**

Bromley Cross ward (Bolton)

Born in the UK 96.7% (83.1%)

Born outside the UK **3.3%** (16.9%)

% of all people

Bromley Cross ward (Bolton)

UK passport 90.2% (77.6%)

**Passports held** 

Non-UK passport 1.5% (8.6%)

No passport held **8.4%** (13.8%)

% of all people

# Length of residence in the UK

Bromley Cross ward (Bolton)

Born in the UK 96.8% (83.1%)

10 years or more **2.5%** (9.2%)

5 years or more, but less than 10 years **0.4%** (3.0%)

2 years or more, but less than 5 years

Less than 2 years 0.2% (1.9%)

% of all people

































employment





# Highest level of qualification Bromley Cross ward (Bolton) No qualifications 12.1% (22.6%) Level 1, 2 or 3 qualifications 39.9% (41.0%) Apprenticeship 6.5% (6.2%) Level 4 qualifications and above 39.7% (27.4%) Other qualifications 1.9% (2.8%) % of people aged 16 years and over

Source: Office for National Statistics - Census 2021