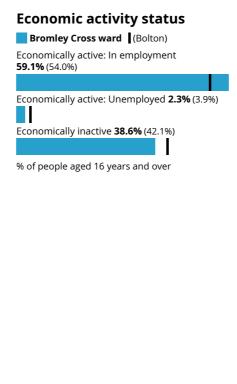

ied or still legally in a civil partnership 1.9% (2.4%)

Divorced or civil partnership dissolved 9.2% (9.1%)

Widowed or surviving civil partnership partner 6.7% (6.4%)

% of people aged 16 years and over

## **Country of birth**

Bromley Cross ward (Bolton)

Born in the UK 96.7% (83.1%)

Born outside the UK **3.3%** (16.9%)

% of all people

Bromley Cross ward (Bolton)

UK passport 90.2% (77.6%)

**Passports held** 

Non-UK passport 1.5% (8.6%)

No passport held **8.4%** (13.8%)

% of all people

# Length of residence in the UK

Bromley Cross ward (Bolton)

Born in the UK 96.8% (83.1%)

10 years or more **2.5%** (9.2%)

5 years or more, but less than 10 years **0.4%** (3.0%)

2 years or more, but less than 5 years

Less than 2 years 0.2% (1.9%)

% of all people

































employment





# Highest level of qualification Bromley Cross ward (Bolton) No qualifications 12.1% (22.6%) Level 1, 2 or 3 qualifications 39.9% (41.0%) Apprenticeship 6.5% (6.2%) Level 4 qualifications and above 39.7% (27.4%) Other qualifications 1.9% (2.8%) % of people aged 16 years and over

Source: Office for National Statistics - Census 2021