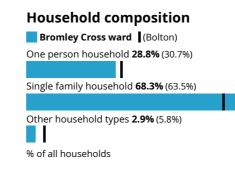

### **Number of households**

5,600

118,800 households in Bolton

Rounded to the nearest 100 households