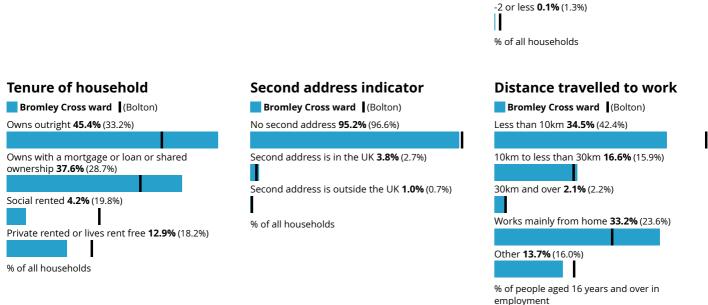

married or still legally in a civil partnership 1.9% (2.4%)

Divorced or civil partnership dissolved 9.2% (9.1%)

Widowed or surviving civil partnership partner 6.7% (6.4%)

% of people aged 16 years and over

## **Country of birth**

Bromley Cross ward (Bolton)

Born in the UK 96.7% (83.1%)

Born outside the UK **3.3%** (16.9%)

% of all people

Bromley Cross ward (Bolton)

UK passport 90.2% (77.6%)

**Passports held** 

Non-UK passport 1.5% (8.6%)

No passport held **8.4%** (13.8%)

% of all people

# Length of residence in the UK

Bromley Cross ward (Bolton)

Born in the UK 96.8% (83.1%)

10 years or more **2.5%** (9.2%)

5 years or more, but less than 10 years **0.4%** (3.0%)

2 years or more, but less than 5 years

Less than 2 years 0.2% (1.9%)

% of all people

































employment





# Highest level of qualification Bromley Cross ward (Bolton) No qualifications 12.1% (22.6%) Level 1, 2 or 3 qualifications 39.9% (41.0%) Apprenticeship 6.5% (6.2%) Level 4 qualifications and above 39.7% (27.4%) Other qualifications 1.9% (2.8%) % of people aged 16 years and over

Source: Office for National Statistics - Census 2021