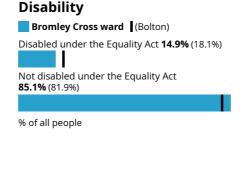

legally married or still legally in a civil partnership 1.9% (2.4%)

Divorced or civil partnership dissolved 9.2% (9.1%)

Widowed or surviving civil partnership partner 6.7% (6.4%)

% of people aged 16 years and over

## **Country of birth**

Bromley Cross ward (Bolton)

Born in the UK 96.7% (83.1%)

Born outside the UK **3.3%** (16.9%)

% of all people

Bromley Cross ward (Bolton)

UK passport 90.2% (77.6%)

**Passports held** 

Non-UK passport 1.5% (8.6%)

No passport held **8.4%** (13.8%)

% of all people

# Length of residence in the UK

Bromley Cross ward (Bolton)

Born in the UK 96.8% (83.1%)

10 years or more **2.5%** (9.2%)

5 years or more, but less than 10 years **0.4%** (3.0%)

2 years or more, but less than 5 years

Less than 2 years 0.2% (1.9%)

% of all people

































employment





# Highest level of qualification Bromley Cross ward (Bolton) No qualifications 12.1% (22.6%) Level 1, 2 or 3 qualifications 39.9% (41.0%) Apprenticeship 6.5% (6.2%) Level 4 qualifications and above 39.7% (27.4%) Other qualifications 1.9% (2.8%) % of people aged 16 years and over

Source: Office for National Statistics - Census 2021