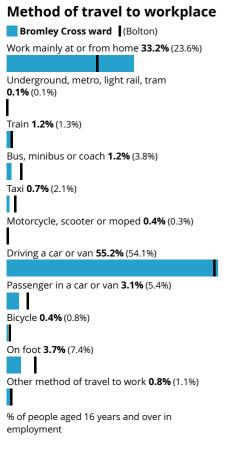

rried or still legally in a civil partnership 1.9% (2.4%)

Divorced or civil partnership dissolved 9.2% (9.1%)

Widowed or surviving civil partnership partner 6.7% (6.4%)

% of people aged 16 years and over

## **Country of birth**

Bromley Cross ward (Bolton)

Born in the UK 96.7% (83.1%)

Born outside the UK **3.3%** (16.9%)

% of all people

Bromley Cross ward (Bolton)

UK passport 90.2% (77.6%)

**Passports held** 

Non-UK passport 1.5% (8.6%)

No passport held **8.4%** (13.8%)

% of all people

# Length of residence in the UK

Bromley Cross ward (Bolton)

Born in the UK 96.8% (83.1%)

10 years or more **2.5%** (9.2%)

5 years or more, but less than 10 years **0.4%** (3.0%)

2 years or more, but less than 5 years

Less than 2 years 0.2% (1.9%)

% of all people

































employment





# Highest level of qualification Bromley Cross ward (Bolton) No qualifications 12.1% (22.6%) Level 1, 2 or 3 qualifications 39.9% (41.0%) Apprenticeship 6.5% (6.2%) Level 4 qualifications and above 39.7% (27.4%) Other qualifications 1.9% (2.8%) % of people aged 16 years and over

Source: Office for National Statistics - Census 2021