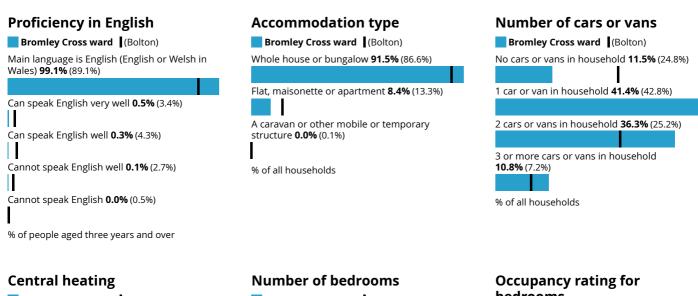

lly married or still legally in a civil partnership 1.9% (2.4%)

Divorced or civil partnership dissolved 9.2% (9.1%)

Widowed or surviving civil partnership partner 6.7% (6.4%)

% of people aged 16 years and over

## **Country of birth**

Bromley Cross ward (Bolton)

Born in the UK 96.7% (83.1%)

Born outside the UK **3.3%** (16.9%)

% of all people

Bromley Cross ward (Bolton)

UK passport 90.2% (77.6%)

**Passports held** 

Non-UK passport 1.5% (8.6%)

No passport held **8.4%** (13.8%)

% of all people

# Length of residence in the UK

Bromley Cross ward (Bolton)

Born in the UK 96.8% (83.1%)

10 years or more **2.5%** (9.2%)

5 years or more, but less than 10 years **0.4%** (3.0%)

2 years or more, but less than 5 years

Less than 2 years 0.2% (1.9%)

% of all people

































employment





# Highest level of qualification Bromley Cross ward (Bolton) No qualifications 12.1% (22.6%) Level 1, 2 or 3 qualifications 39.9% (41.0%) Apprenticeship 6.5% (6.2%) Level 4 qualifications and above 39.7% (27.4%) Other qualifications 1.9% (2.8%) % of people aged 16 years and over

Source: Office for National Statistics - Census 2021