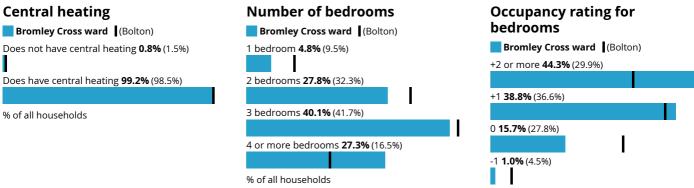

y married or still legally in a civil partnership 1.9% (2.4%)

Divorced or civil partnership dissolved 9.2% (9.1%)

Widowed or surviving civil partnership partner 6.7% (6.4%)

% of people aged 16 years and over

## **Country of birth**

Bromley Cross ward (Bolton)

Born in the UK 96.7% (83.1%)

Born outside the UK **3.3%** (16.9%)

% of all people

Bromley Cross ward (Bolton)

UK passport 90.2% (77.6%)

**Passports held** 

Non-UK passport 1.5% (8.6%)

No passport held **8.4%** (13.8%)

% of all people

# Length of residence in the UK

Bromley Cross ward (Bolton)

Born in the UK 96.8% (83.1%)

10 years or more **2.5%** (9.2%)

5 years or more, but less than 10 years **0.4%** (3.0%)

2 years or more, but less than 5 years

Less than 2 years 0.2% (1.9%)

% of all people

































employment





# Highest level of qualification Bromley Cross ward (Bolton) No qualifications 12.1% (22.6%) Level 1, 2 or 3 qualifications 39.9% (41.0%) Apprenticeship 6.5% (6.2%) Level 4 qualifications and above 39.7% (27.4%) Other qualifications 1.9% (2.8%) % of people aged 16 years and over

Source: Office for National Statistics - Census 2021