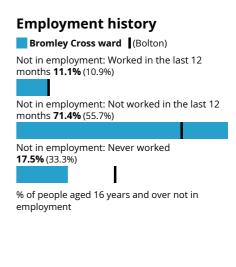

d or still legally in a civil partnership 1.9% (2.4%)

Divorced or civil partnership dissolved 9.2% (9.1%)

Widowed or surviving civil partnership partner 6.7% (6.4%)

% of people aged 16 years and over

## **Country of birth**

Bromley Cross ward (Bolton)

Born in the UK 96.7% (83.1%)

Born outside the UK **3.3%** (16.9%)

% of all people

Bromley Cross ward (Bolton)

UK passport 90.2% (77.6%)

**Passports held** 

Non-UK passport 1.5% (8.6%)

No passport held **8.4%** (13.8%)

% of all people

# Length of residence in the UK

Bromley Cross ward (Bolton)

Born in the UK 96.8% (83.1%)

10 years or more **2.5%** (9.2%)

5 years or more, but less than 10 years **0.4%** (3.0%)

2 years or more, but less than 5 years

Less than 2 years 0.2% (1.9%)

% of all people

































employment





# Highest level of qualification Bromley Cross ward (Bolton) No qualifications 12.1% (22.6%) Level 1, 2 or 3 qualifications 39.9% (41.0%) Apprenticeship 6.5% (6.2%) Level 4 qualifications and above 39.7% (27.4%) Other qualifications 1.9% (2.8%) % of people aged 16 years and over

Source: Office for National Statistics - Census 2021