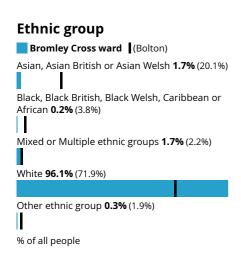

t still legally married or still legally in a civil partnership 1.9% (2.4%)

Divorced or civil partnership dissolved 9.2% (9.1%)

Widowed or surviving civil partnership partner 6.7% (6.4%)

% of people aged 16 years and over

## **Country of birth**

Bromley Cross ward (Bolton)

Born in the UK 96.7% (83.1%)

Born outside the UK **3.3%** (16.9%)

% of all people

Bromley Cross ward (Bolton)

UK passport 90.2% (77.6%)

**Passports held** 

Non-UK passport 1.5% (8.6%)

No passport held **8.4%** (13.8%)

% of all people

# Length of residence in the UK

Bromley Cross ward (Bolton)

Born in the UK 96.8% (83.1%)

10 years or more **2.5%** (9.2%)

5 years or more, but less than 10 years **0.4%** (3.0%)

2 years or more, but less than 5 years

Less than 2 years 0.2% (1.9%)

% of all people

































employment





# Highest level of qualification Bromley Cross ward (Bolton) No qualifications 12.1% (22.6%) Level 1, 2 or 3 qualifications 39.9% (41.0%) Apprenticeship 6.5% (6.2%) Level 4 qualifications and above 39.7% (27.4%) Other qualifications 1.9% (2.8%) % of people aged 16 years and over

Source: Office for National Statistics - Census 2021