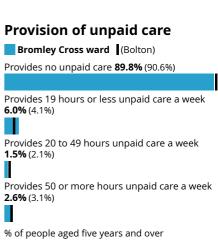

gally married or still legally in a civil partnership 1.9% (2.4%)

Divorced or civil partnership dissolved 9.2% (9.1%)

Widowed or surviving civil partnership partner 6.7% (6.4%)

% of people aged 16 years and over

## **Country of birth**

Bromley Cross ward (Bolton)

Born in the UK 96.7% (83.1%)

Born outside the UK **3.3%** (16.9%)

% of all people

Bromley Cross ward (Bolton)

UK passport 90.2% (77.6%)

**Passports held** 

Non-UK passport 1.5% (8.6%)

No passport held **8.4%** (13.8%)

% of all people

# Length of residence in the UK

Bromley Cross ward (Bolton)

Born in the UK 96.8% (83.1%)

10 years or more **2.5%** (9.2%)

5 years or more, but less than 10 years **0.4%** (3.0%)

2 years or more, but less than 5 years

Less than 2 years 0.2% (1.9%)

% of all people

































employment





# Highest level of qualification Bromley Cross ward (Bolton) No qualifications 12.1% (22.6%) Level 1, 2 or 3 qualifications 39.9% (41.0%) Apprenticeship 6.5% (6.2%) Level 4 qualifications and above 39.7% (27.4%) Other qualifications 1.9% (2.8%) % of people aged 16 years and over

Source: Office for National Statistics - Census 2021