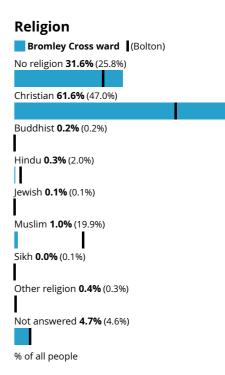

ill legally married or still legally in a civil partnership 1.9% (2.4%)

Divorced or civil partnership dissolved 9.2% (9.1%)

Widowed or surviving civil partnership partner 6.7% (6.4%)

% of people aged 16 years and over

## **Country of birth**

Bromley Cross ward (Bolton)

Born in the UK 96.7% (83.1%)

Born outside the UK **3.3%** (16.9%)

% of all people

Bromley Cross ward (Bolton)

UK passport 90.2% (77.6%)

**Passports held** 

Non-UK passport 1.5% (8.6%)

No passport held **8.4%** (13.8%)

% of all people

# Length of residence in the UK

Bromley Cross ward (Bolton)

Born in the UK 96.8% (83.1%)

10 years or more **2.5%** (9.2%)

5 years or more, but less than 10 years **0.4%** (3.0%)

2 years or more, but less than 5 years

Less than 2 years 0.2% (1.9%)

% of all people

































employment





# Highest level of qualification Bromley Cross ward (Bolton) No qualifications 12.1% (22.6%) Level 1, 2 or 3 qualifications 39.9% (41.0%) Apprenticeship 6.5% (6.2%) Level 4 qualifications and above 39.7% (27.4%) Other qualifications 1.9% (2.8%) % of people aged 16 years and over

Source: Office for National Statistics - Census 2021