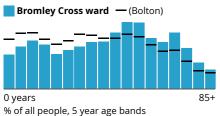

# **Bromley Cross ward**

### Area map



# **Population**

12,700

296,000 people in Bolton

Rounded to the nearest 100 people

### **Number of households**

5,600

118,800 households in Bolton

Rounded to the nearest 100 households

# Age profile



### Sex

Bromley Cross ward (Bolton)

Female 51.6% (50.7%)

Male 48.4% (49.3%)

% of all people

### Legal partnership status

Bromley Cross ward (Bolton)

Never married and never registered a civil partnership 29.9% (36.6%)

Married or in a registered civil partnership **52.3%** (45.6%)

Separated, but still legally married or still legally in a civil partnership 1.9% (2.4%)

Divorced or civil partnership dissolved 9.2% (9.1%)

Widowed or surviving civil partnership partner 6.7% (6.4%)

% of people aged 16 years and over

## **Country of birth**

Bromley Cross ward (Bolton)

Born in the UK 96.7% (83.1%)

Born outside the UK **3.3%** (16.9%)

% of all people

Bromley Cross ward (Bolton)

UK passport 90.2% (77.6%)

**Passports held** 

Non-UK passport 1.5% (8.6%)

No passport held **8.4%*