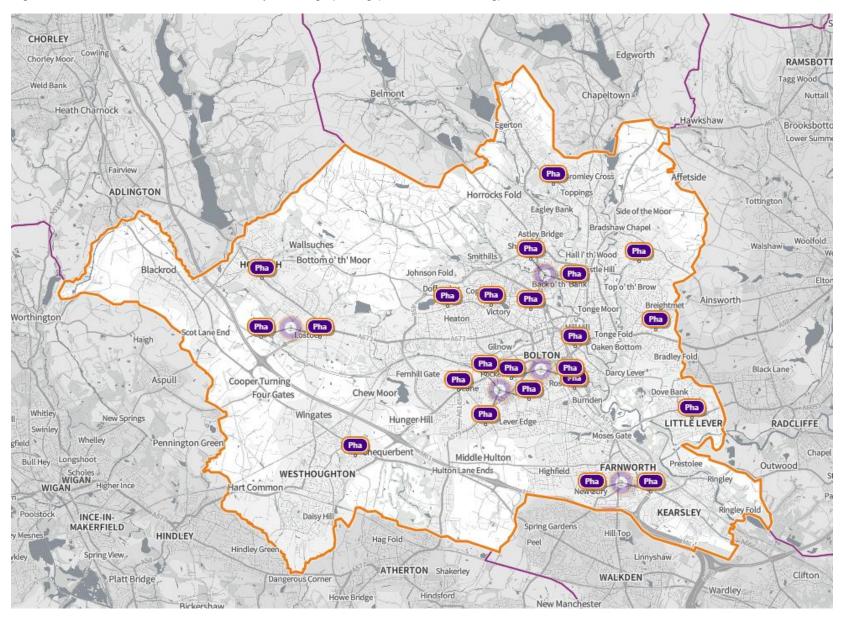

#### 2.5 Accessibility

Considering all pharmacies, only 9/72 did not provide collection of prescriptions from surgeries. 60/72 provided free delivery of dispensed medicines, of the 12 who did not provide free delivery, 7 provided chargeable delivery. 5 pharmacies provided neither free nor chargeable delivery, however other pharmacies that did offer delivery were in close proximity to these (Figure 2, p13).