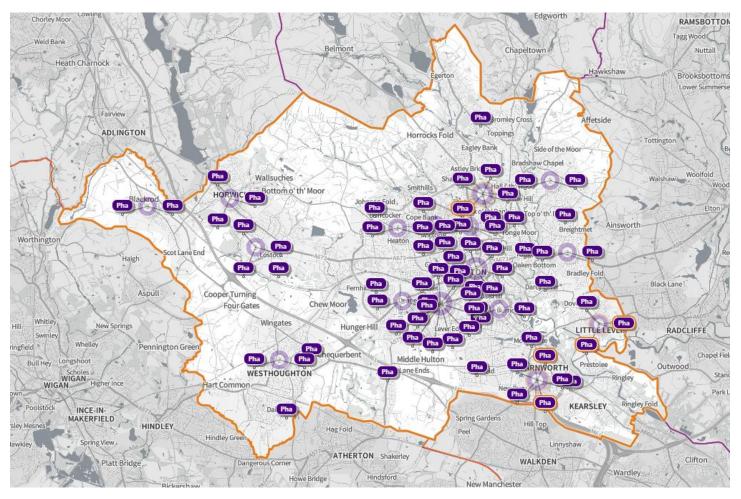

### 4 Maps

Figure 1: Pharmacies that would have difficulty in managing an increase in demand (orange border)

Figure 2: Pharmacies that do not offer free or chargeable delivery of dispensed items (orange border)