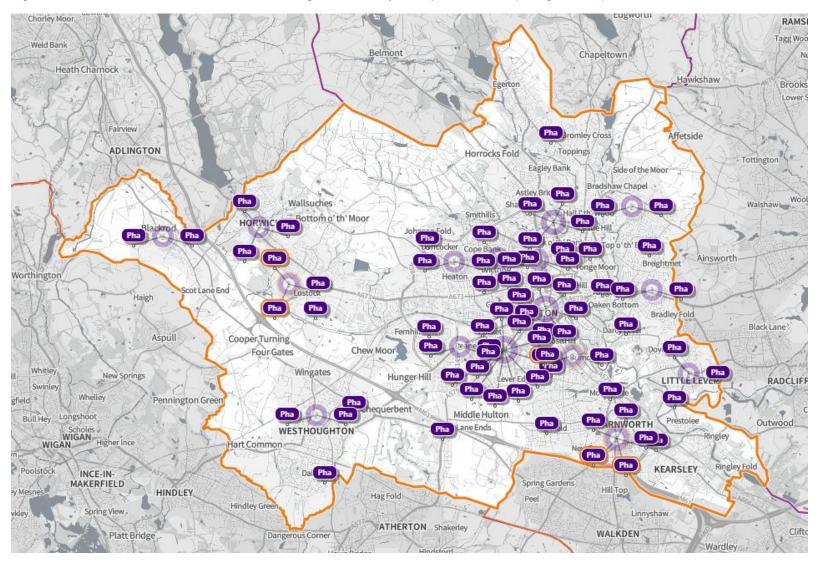

### 4 Maps

Figure 1: Pharmacies that would have difficulty in managing an increase in demand (orange border)

Figure 2: Pharmacies that do not offer free or chargeable delivery of dispensed items (orange border)