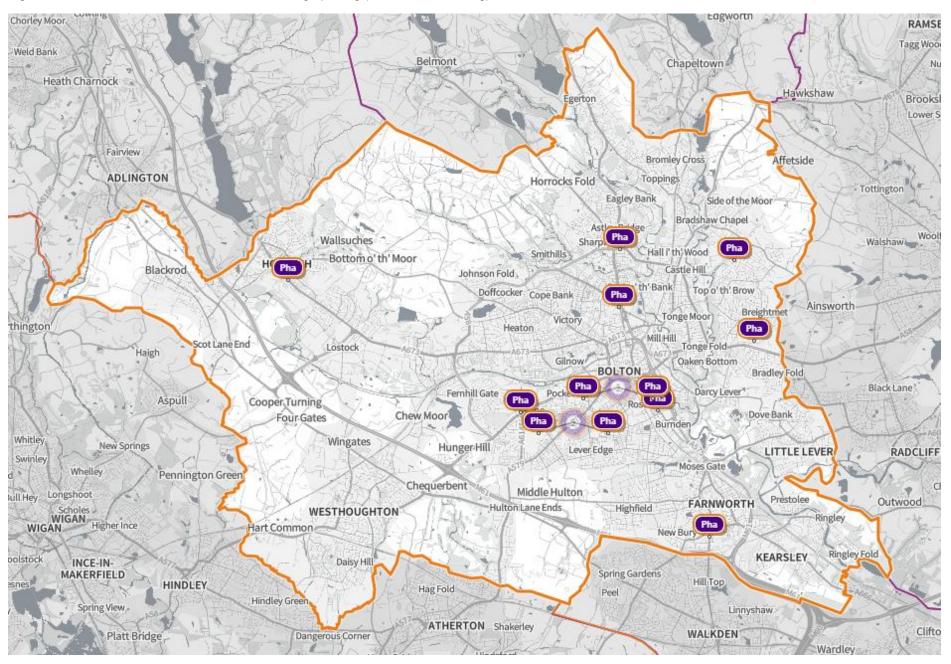

#### 2.2 Potential for increased demand

The majority of pharmacies would be able to meet increased demand either within their existing premises and staffing levels or by making adjustments. 2/3 pharmacies in Little Lever said they would have difficulty in managing an increase in demand, although the third said they had sufficient capacity to manage an increase in demand. Should there be large increase in demand in this area beyond that expected at present, there may be a need for additional services.

the borough, including early morning, lunchtimes, early and late evening and weekends. Pharmacies that would have difficulty in managing an increase in demand, are primarily located in areas with other pharmacies nearby. Although there is some scope for increase in capacity in Little Lever a large increase in demand may not be able to be accommodated.

### 4 Maps

Figure 1: Pharmacies that would have difficulty in managing an increase in demand (orange border)

Figure 2: Pharmacies that do not offer free or chargeable delivery of dispensed items (orange border)