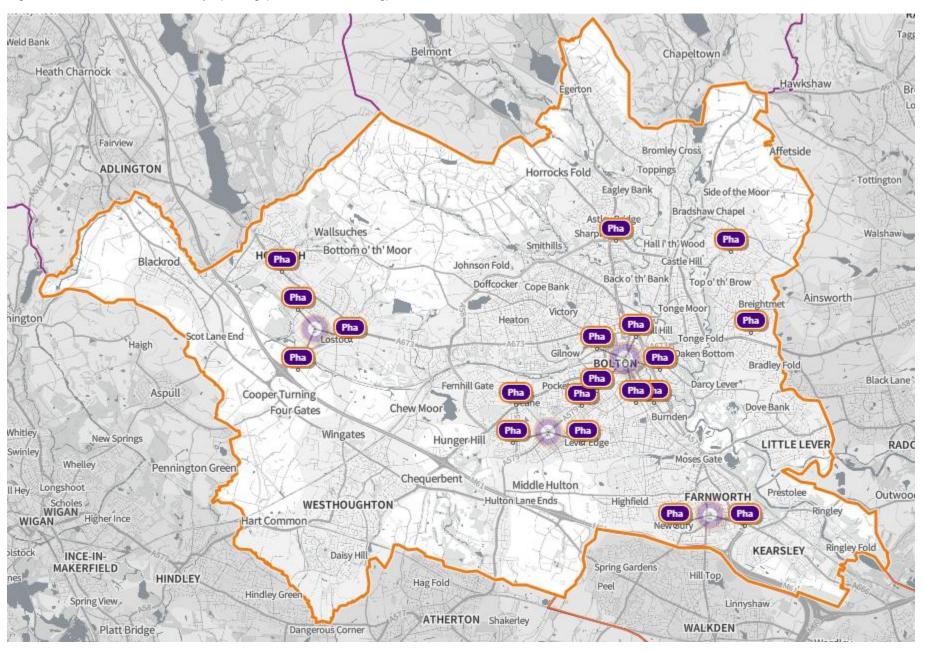

#### 2.2 Potential for increased demand

The majority of pharmacies would be able to meet increased demand either within their existing premises and staffing levels or by making adjustments. 2/3 pharmacies in Little Lever said they would have difficulty in managing an increase in demand, although the third said they had sufficient capacity to manage an increase in demand. Should there be large increase in demand in this area beyond that expected at present, there may be a need for additional services.

the borough, including early morning, lunchtimes, early and late evening and weekends. Pharmacies that would have difficulty in managing an increase in demand, are primarily located in areas with other pharmacies nearby. Although there is some scope for increase in capacity in Little Lever a large increase in demand may not be able to be accommodated.