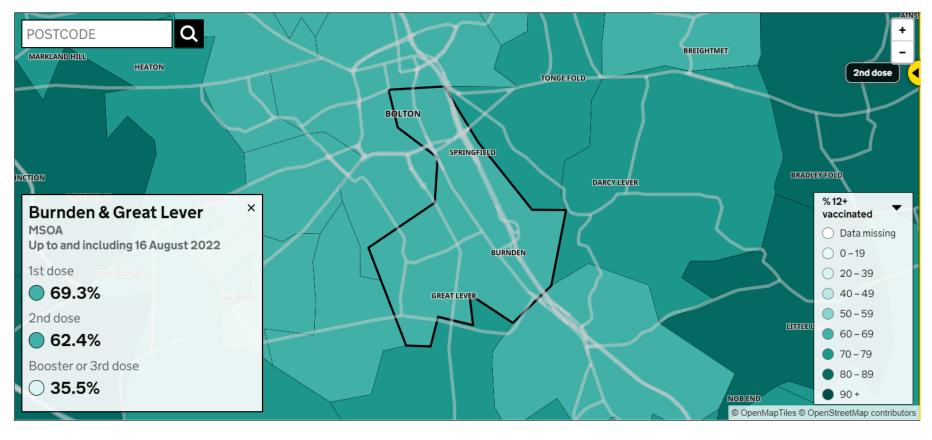

## Interactive map of vaccinations

Percentage of people aged 12+ vaccinated up to and including 16 August 2022:

Testing

Cases

Healthcare

Vaccinations

Deaths

### Percentage of people aged 12 and over who have been vaccinated

The percentage of all people aged 12 and over who have been vaccinated. We calculate this by dividing the total number of people who have received a vaccination by the population and multiplying by 100.