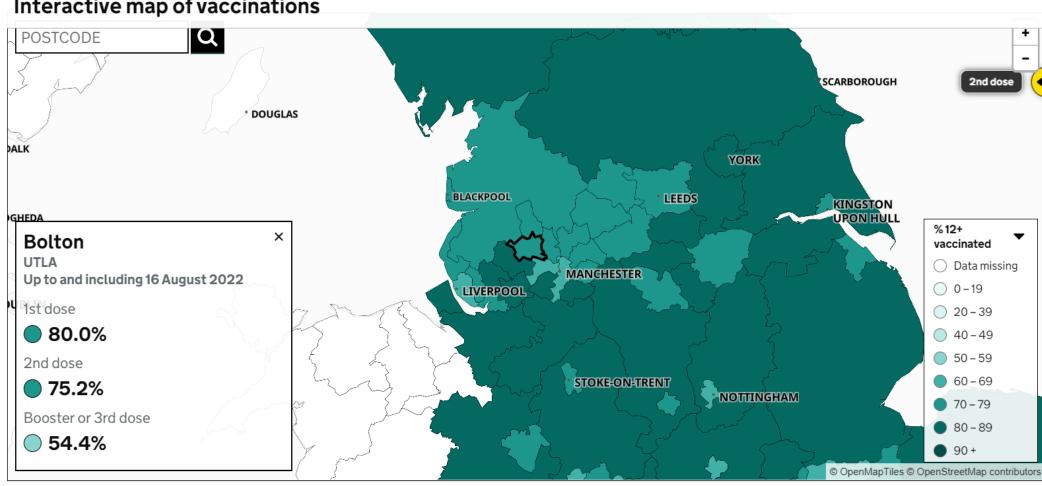

### Percentage of people aged 12 and over who have been vaccinated

The percentage of all people aged 12 and over who have been vaccinated. We calculate this by dividing the total number of people who have received a vaccination by the population and multiplying by 100.

## Interactive map of vaccinations

Percentage of people aged 12+ vaccinated up to and including 16 August 2022:

**Testing** 

Cases

Healthcare

**Vaccinations** 

Deaths

## Interactive map of vaccinations

Percentage of people aged 12+ vaccinated up to and including 16 August 2022:

Testing

Cases

Healthcare

Vaccinations

Deaths