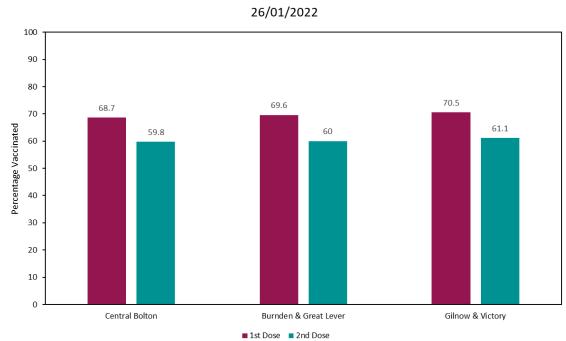

### Percentage of people aged 12 and over who have been vaccinated

The percentage of all people aged 12 and over who have been vaccinated. We calculate this by dividing the total number of people who have received a vaccination by the population and multiplying by 100.