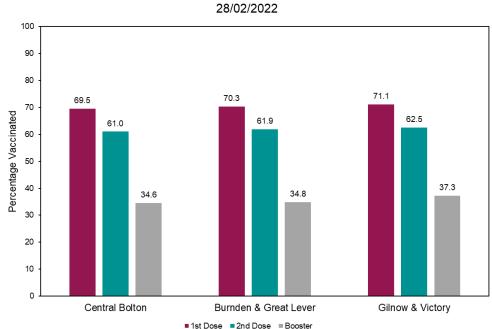

### Percentage of people aged 12 and over who have been vaccinated

The percentage of all people aged 12 and over who have been vaccinated. We calculate this by dividing the total number of people who have received a vaccination by the population and multiplying by 100.