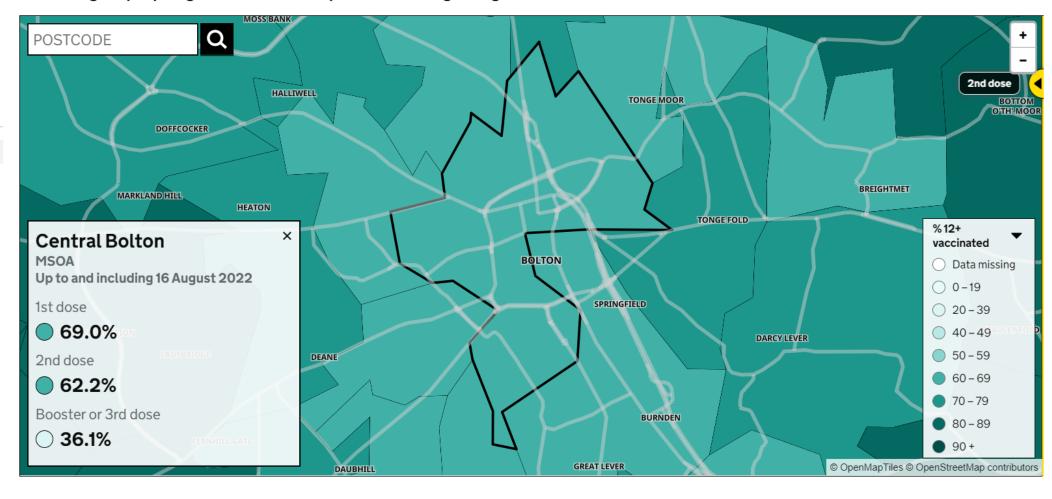

### Percentage of people aged 12 and over who have been vaccinated

The percentage of all people aged 12 and over who have been vaccinated. We calculate this by dividing the total number of people who have received a vaccination by the population and multiplying by 100.

## Interactive map of vaccinations

Percentage of people aged 12+ vaccinated up to and including 16 August 2022:

↑ Back to top

Testing

Cases

Healthcare

Vaccinations

Deaths

## Interactive map of vaccinations

up to and including 16 August 2022:

↑ Back to top

Percentage of people aged 12 and over who have been vaccinated