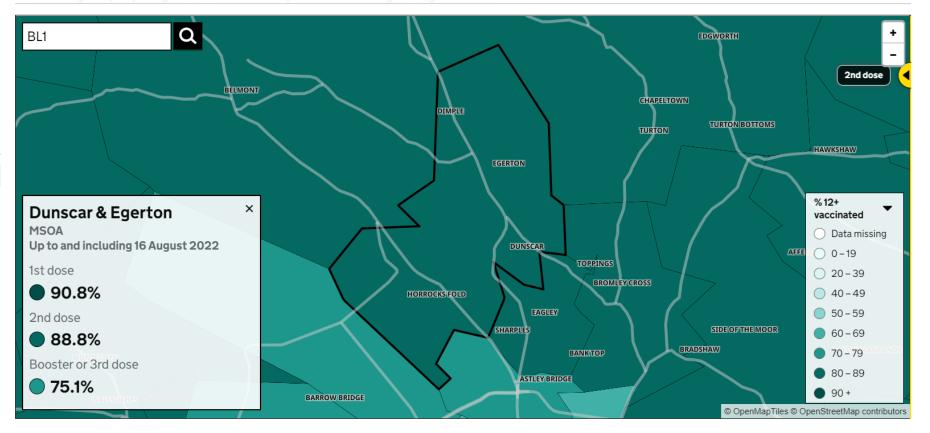

## Interactive map of vaccinations

Percentage of people aged 12+ vaccinated up to and including 16 August 2022:

↑ Back to top

Testing

Cases

Healthcare

Vaccinations

Deaths

### Percentage of people aged 12 and over who have been vaccinated

The percentage of all people aged 12 and over who have been vaccinated. We calculate this by dividing the total number of people who have received a vaccination by the population and multiplying by 100.