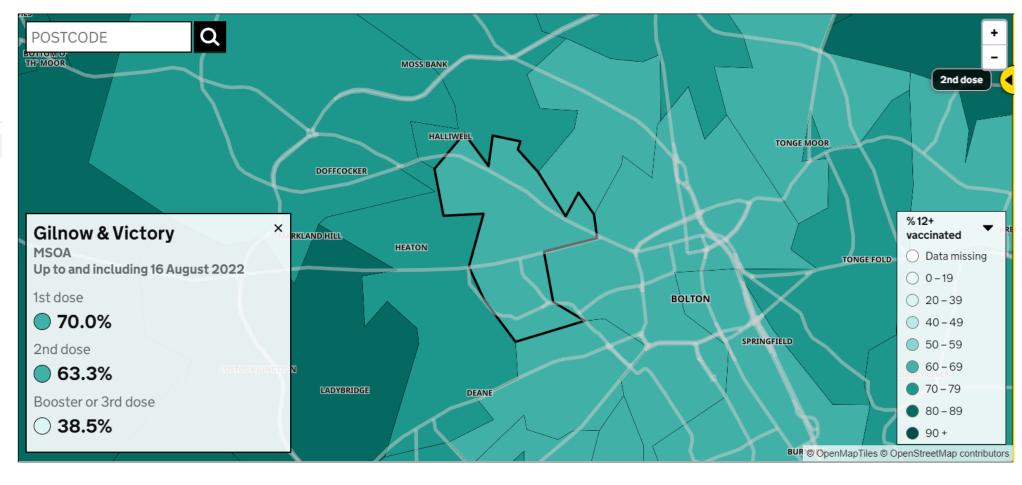

## Interactive map of vaccinations

Percentage of people aged 12+ vaccinated up to and including 16 August 2022:

**Testing** 

Cases

Healthcare

**Vaccinations** 

Deaths

### Percentage of people aged 12 and over who have been vaccinated

The percentage of all people aged 12 and over who have been vaccinated. We calculate this by dividing the total number of people who have received a vaccination by the population and multiplying by 100.