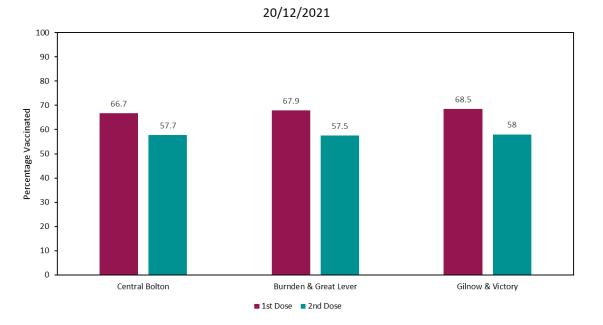

## Interactive map of vaccinations

up to and including 16 August 2022:

↑ Back to top

Percentage of people aged 12 and over who have been vaccinated