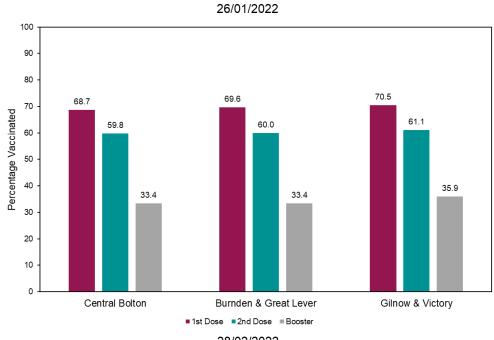

### Percentage of people aged 12 and over who have been vaccinated

The percentage of all people aged 12 and over who have been vaccinated. We calculate this by dividing the total number of people who have received a vaccination by the population and multiplying by 100.